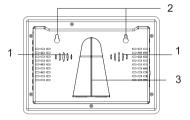

#### 1.1 Front View

- 1、LCD TFT screen
- 2、Out Frame
- 3、IR window
- 4. Decorated Panel

# 2 1 3 4